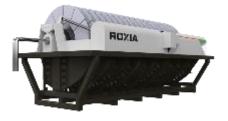

#### Roxia Ceramic Disc Filter<sup>™</sup>

- Clearest filtrate with lowest energy consumption
- Continuous visible operation
- Filtration area 15 120 m<sup>2</sup>
- Production up to 200 t/hour