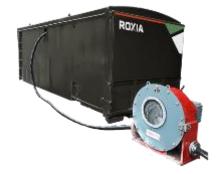

### **Dewatering Portfolio**

### Engineered to exellence

Roxia Tower Press<sup>™</sup>

- Driest filter cake
- Single cloth with fully automatic cake discharge
- Filtration area 60 144 m<sup>2</sup>
- Production up to 85 t/hour