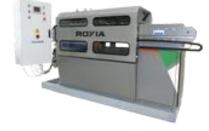

#### Roxia Smart Filter Press<sup>™</sup>

- Unmanned availability above 98 %
- Low maintenance need
- Filtration area 1,2 22,3 m<sup>2</sup>
- Completely sealed for clean work environment