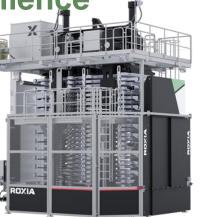

### Engineered to exellence

Roxia Tower Press<sup>™</sup>

- Driest filter cake
- Single cloth with fully automatic cake discharge
- Filtration area 60 144 m<sup>2</sup>
- Production up to 85 t/hour