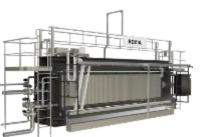

#### Roxia Filter Press<sup>™</sup>

- Filtration area up to 2000 m<sup>2</sup> per filter
- Chamber volume up to 46 m<sup>3</sup>
- Filtration pressure up to 30 bar <sup>1</sup>/<sub>2</sub>
- Production up to 250 t/hour