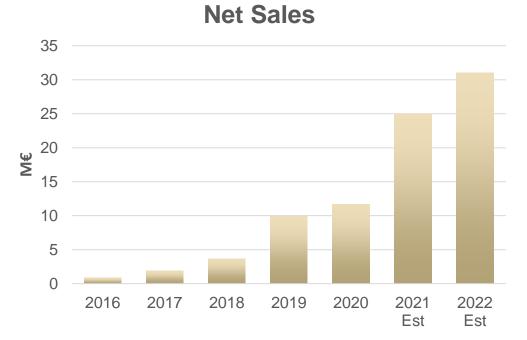

### **Growth of Roxia Businesses**

| Year       | 2015  | 2016                                      | 2017           | 2018                                                                                                                    | 2019                                                                                             | 2020        | 2021 est. |
|------------|-------|-------------------------------------------|----------------|-------------------------------------------------------------------------------------------------------------------------|--------------------------------------------------------------------------------------------------|-------------|-----------|
| Net sales  | Start | 0,9 M€                                    | 1,9 M€         | 3,7 M€                                                                                                                  | 9,9 M€                                                                                           | 11,7 M€     | 20-25 M€  |
| Growth     |       |                                           | 111 %          | 95 %                                                                                                                    | 165 %                                                                                            | 18 %        | 71 %      |
| Experience |       | <ul> <li>Digital<br/>Solutions</li> </ul> | Filter Service | <ul> <li>Filter Press</li> <li>Ceramic Disc Filter</li> <li>Smart Filtration</li> <li>Mobile geotextile unit</li> </ul> | <ul> <li>Industrial automation</li> <li>Plasma technology</li> <li>Smart Filter Press</li> </ul> | Tower Press | Aerator   |