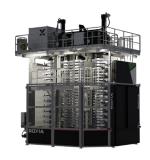

#### Roxia Tower Press™

- × Driest filter cake
- Single cloth with fully automatic cake discharge
- × Filtration area 60 144 m²
- × Production up to 85 t/hour