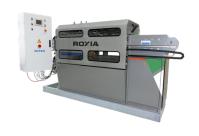

## Roxia Smart Filter Press™

- × Unmanned availability above 98 %
- × Low maintenance need
- × Filtration area 1,2 22,3 m<sup>2</sup>
- × Completely sealed for clean environment