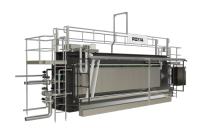

#### Roxia Filter Press™

- × Filtration area up to 2000 m<sup>2</sup>
- Chamber volume up to 46 m³
- × Filtration pressure up to 30 bar
- × Production up to 250 t/hour

Smart Filtration constantly analyses the filtration process. If the system detects any abnormalities, it automatically sends alarms to your email.