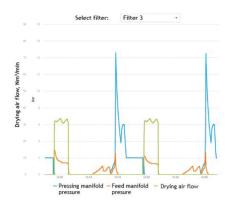

#### Roxia Filter Press™

- × Filtration area up to 2000 m<sup>2</sup>
- Chamber volume up to 46 m³
- × Filtration pressure up to 30 bar
- × Production up to 250 t/hour

Smart Filtration constantly analyses the filtration process. If the system detects any abnormalities, it automatically sends alarms to your email.